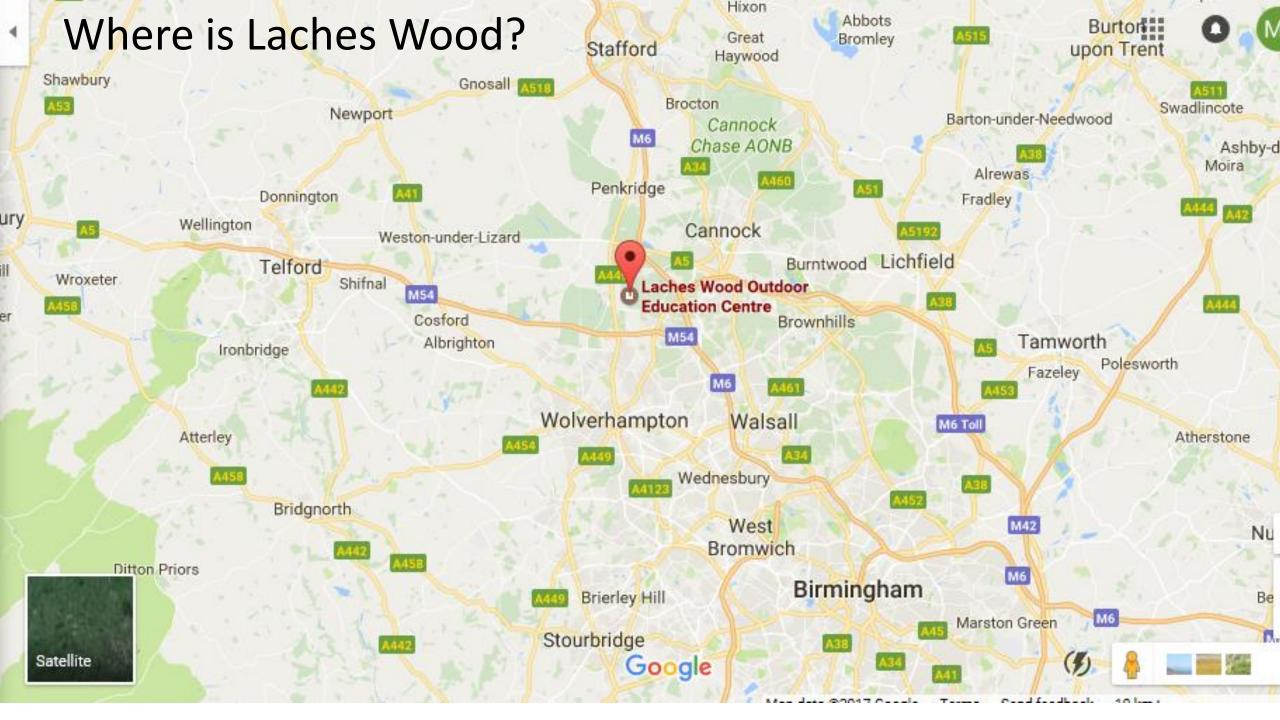

### **Laches Wood – When are we leaving?**

Wednesday 19th June children arrive at usual time Return at 2.30pm on Friday 21st June

Leave cases on Knutton Rd ...

Children need to be able to carry their case/rucksack at the centre