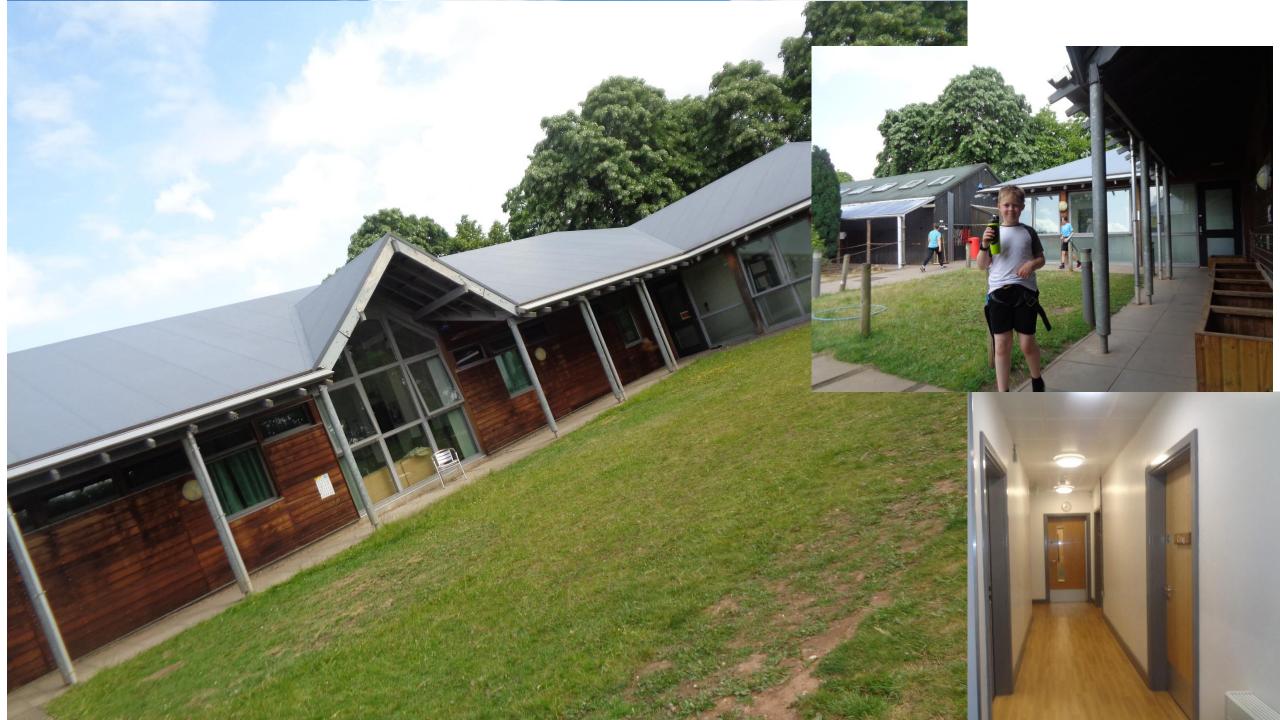

# Laches Wood: What is the accommodation like?

Good standard
6-8 in a dormitory Bunk beds

Either en-suite or next door to bathrooms and showers

External door locked at night: extruder alarms

SEARCH & RESCUE

### **Laches Wood: Dormitories**