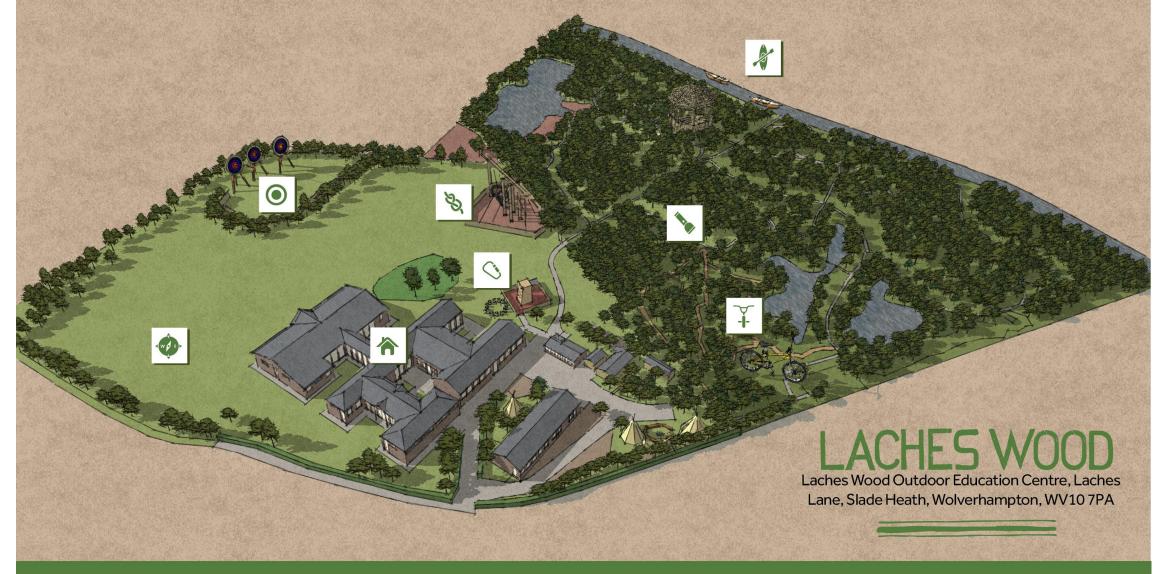

CANOEING

ARCHERY AREA

DORMITORIES

HIGH ROPES

ORIENTEERING

### Laches Wood: What activities are we doing?

Led by qualified instructors

Safe activities on site

Everyone encouraged to have a go...

Canoeing, High Ropes, Archery, Global Domination Axe Throwing, Caving, Orienteering,