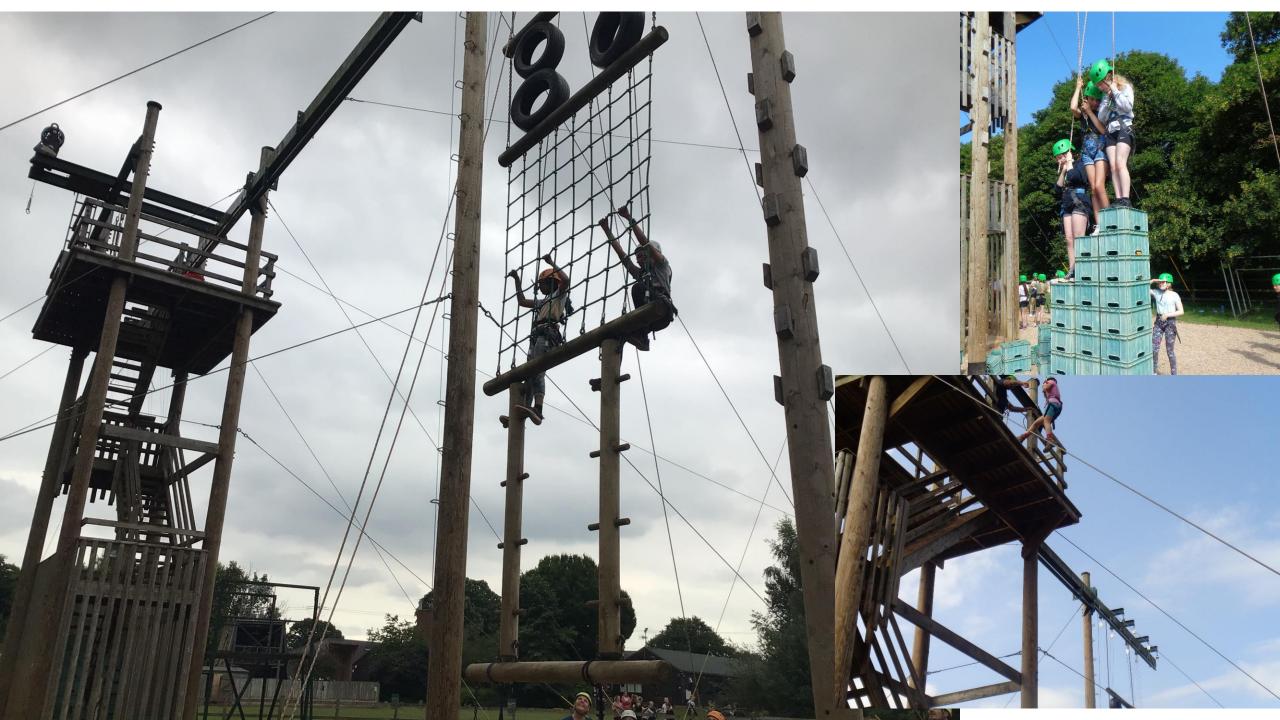

# Laches Wood: What is the accommodation like?

Good standard
6-8 in a dormitory Bunk beds

Either en-suite or next door to bathrooms and showers

External door locked at night: extruder alarms

SEARCH & RESCUE

CANOEING

ARCHERY AREA

DORMITORIES

HIGH ROPES

ORIENTEERING

### Laches Wood: What activities are we doing?

Led by qualified instructors

Safe activities on site

Everyone encouraged to have a go...

Canoeing, High Ropes, Archery, Global Domination Axe Throwing, Caving, Orienteering,