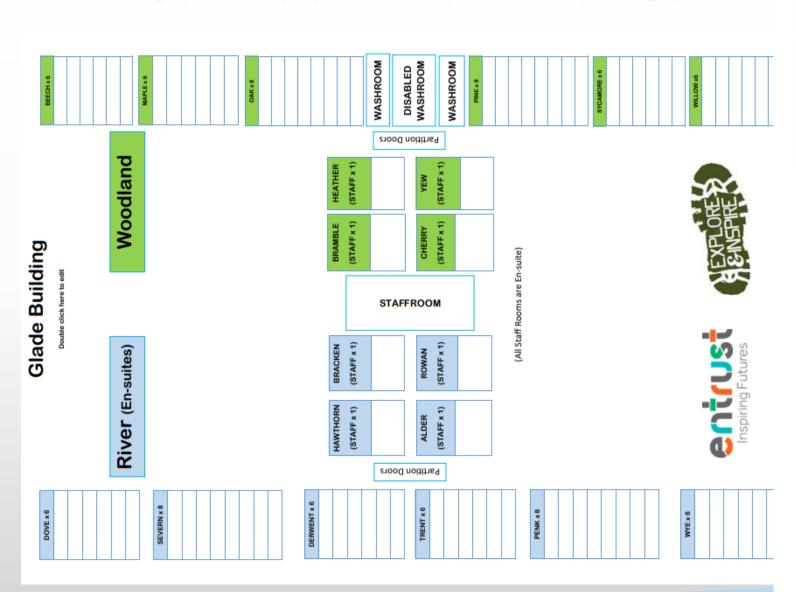

### **Laches Wood: Dormitories**

#### Glade Building

Double click here to edit

River (En-suites)

Woodland

SEVERN x 8

DOVE x 6

DERWENT x 6

irtition Doors

TRENT x 6

PENK x 8

WYE x 6

ALDER ROWAN (STAFF x 1)

(STAFF x 1)

BRACKEN

(STAFF x 1)

STAFFROOM

BRAMBLE (STAFF x 1)

CHERRY YEW
(STAFF x 1)

STAFF x 1)

STAFF x 1)

(All Staff Rooms are En-suite)

BEECH x 6

MAPLE x 6

OAK×8

WASHROOM

DISABLED WASHROOM

WASHROOM

PINE x 8

SYCAMORE x 6

WILLOW x6