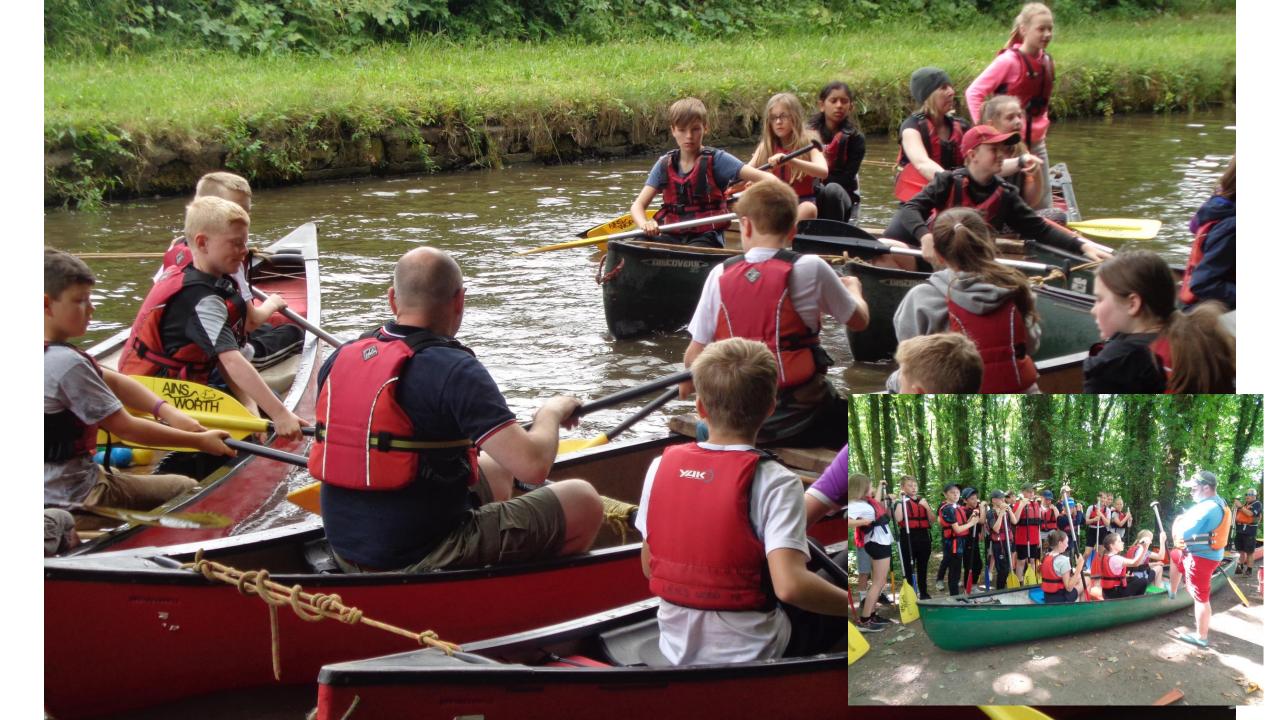

## Laches Wood: What activities are we doing?

Led by qualified instructors

Safe activities - all on site

Everyone encouraged to have a go...

Canoeing, High Ropes, Archery, Axe Throwing and Bushcraft plus evening activities and competitions