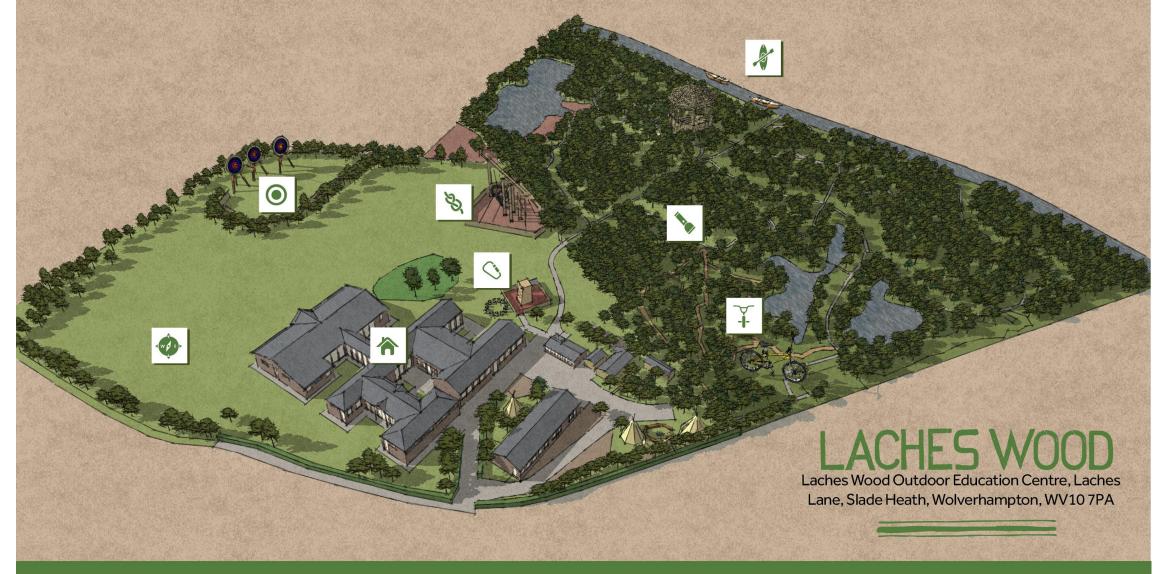

the superb centre staff

SEARCH & RESCUE

CANOEING

ARCHERY AREA

DORMITORIES

HIGH ROPES

ORIENTEERING

## Laches Wood: What activities are we doing?

Led by qualified instructors

Safe activities - all on site

Everyone encouraged to have a go...

Canoeing, High Ropes, Archery, Axe Throwing and Bushcraft plus evening activities and competitions