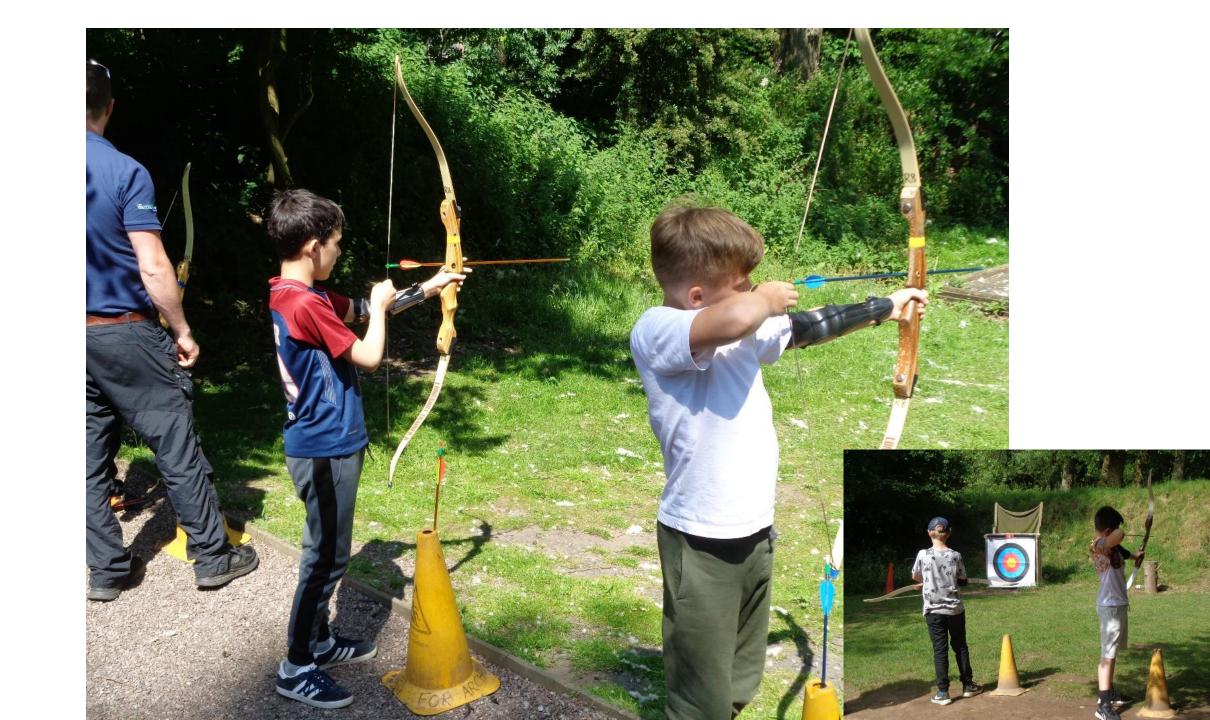

## Laches Wood: What activities are we doing?

Led by qualified instructors

Safe activities - all on site

Everyone encouraged to have a go...

Canoeing, High Ropes, Archery, Axe Throwing and Bushcraft plus evening activities and competitions

the superb centre staff

SEARCH & RESCUE

CANOEING

ARCHERY AREA

DORMITORIES

HIGH ROPES

ORIENTEERING