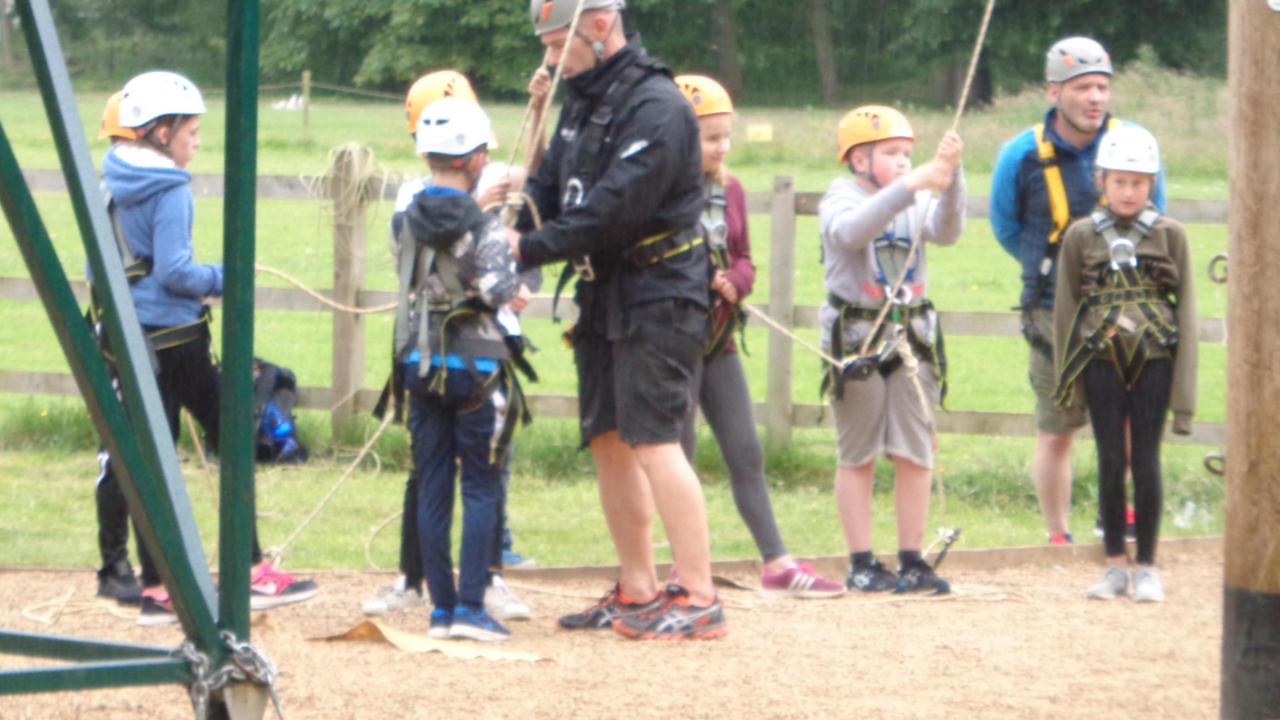

## Laches Wood: What activities are we doing?

Led by qualified instructors

Safe activities - all on site

Everyone encouraged to have a go...

Canoeing, High Ropes, Archery, Axe Throwing and Bushcraft plus evening activities and competitions

the superb centre staff

SEARCH & RESCUE

CANOEING

ARCHERY AREA

DORMITORIES

HIGH ROPES

ORIENTEERING