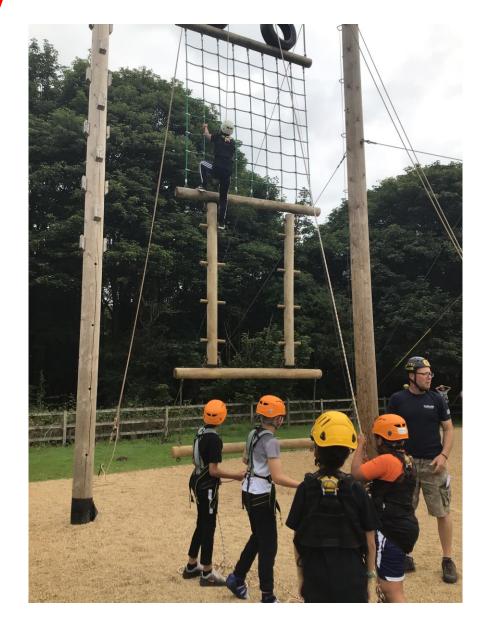

## Laches Wood: What activities are we doing?

Led by qualified instructors

Safe activities - all on site

Everyone encouraged to have a go...

Canoeing, High Ropes, Archery, Axe Throwing and Bushcraft plus evening activities and competitions