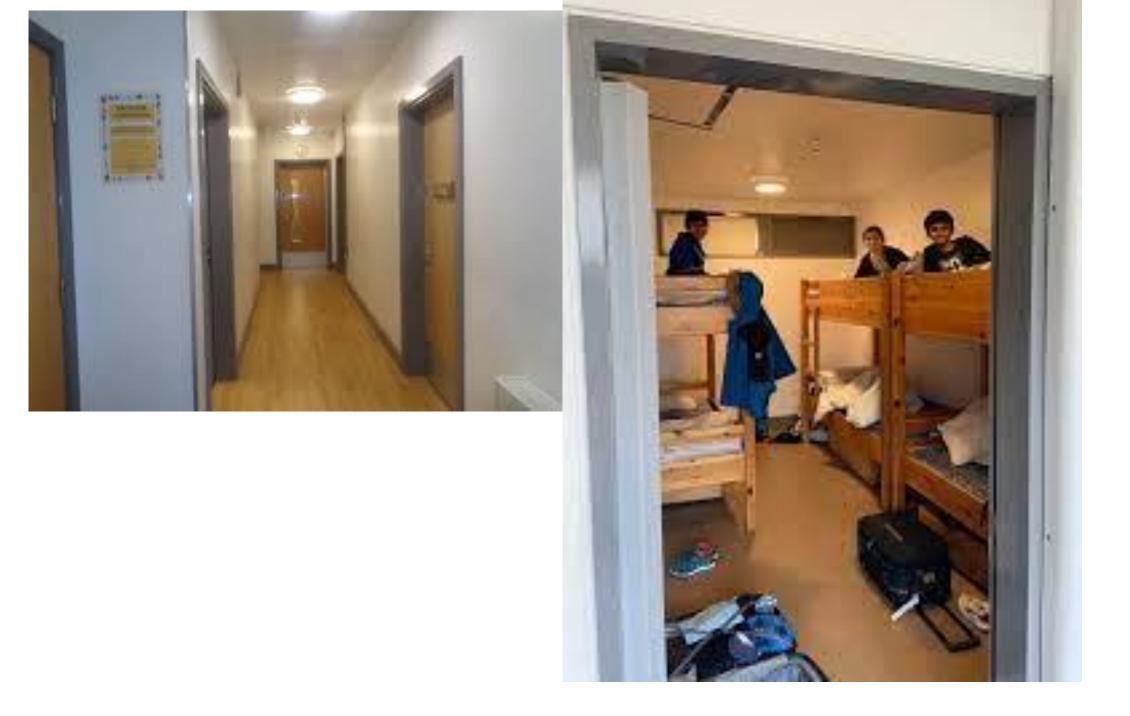

## Laches Wood: What is the accommodation like?

Good standard
6-8 in a dormitory Bunk beds

Either en-suite or next door to bathrooms and showers

External door locked at night: extruder alarms

### **Laches Wood: Dormitories**