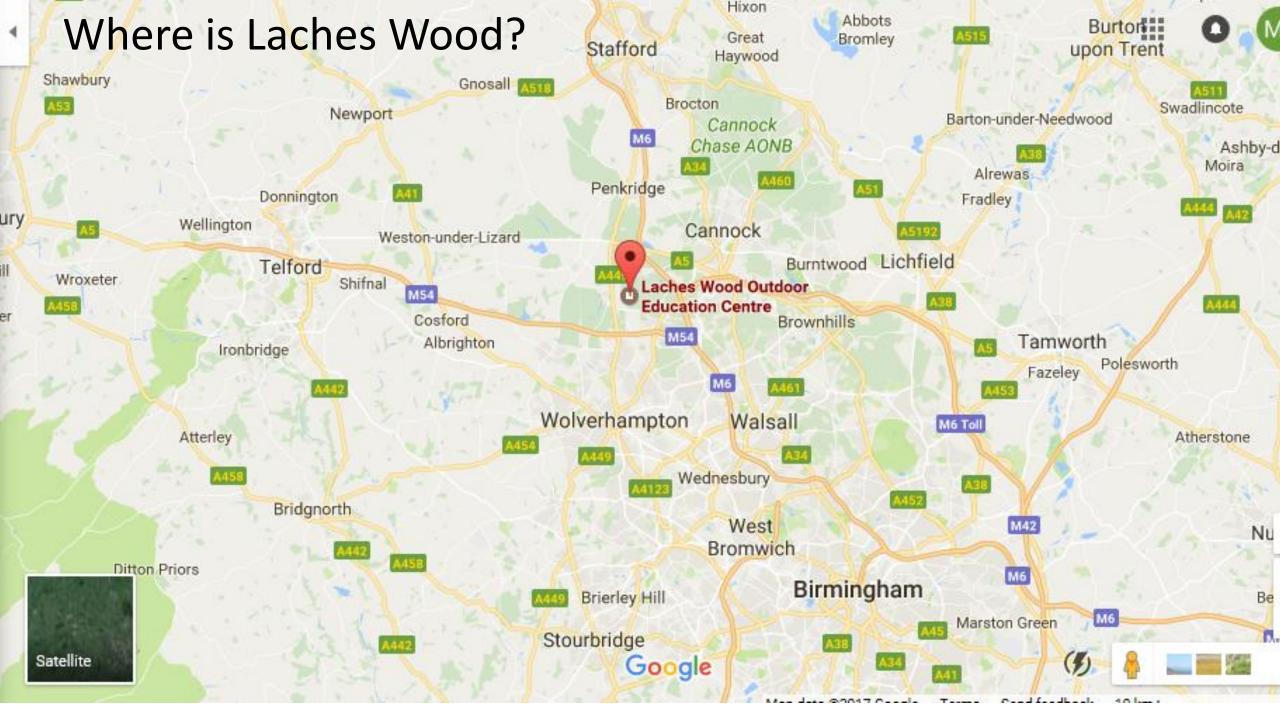

## **Laches Wood – When are we leaving?**

Wednesday 18th June children arrive at usual time Return at 2.30pm on Friday 20<sup>th</sup> June Children will need a packed lunch for the first day.

Leave cases on Knutton Rd ...