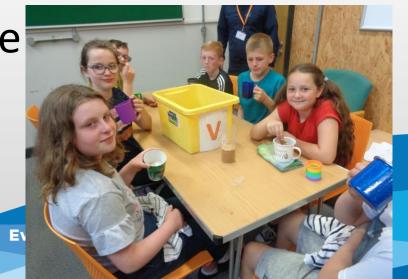

## Laches Wood: What activities are we doing?

Led by qualified instructors

Safe activities - all on site

Everyone encouraged to have a go...

Canoeing, High Ropes, Archery, Axe Throwing and Bushcraft plus evening activities and competitions