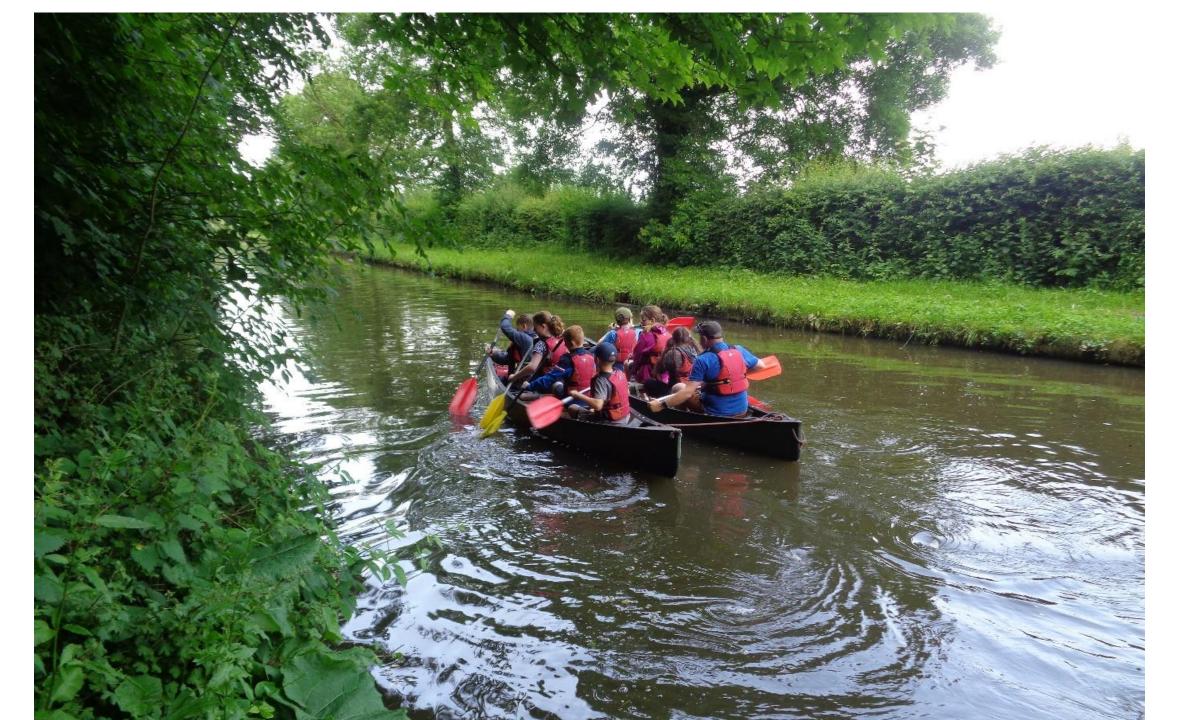

## Laches Wood: What activities are we doing?

Led by qualified instructors

Safe activities - all on site

Everyone encouraged to have a go...

Canoeing, High Ropes, Archery, Axe Throwing and Bushcraft plus evening activities and competitions