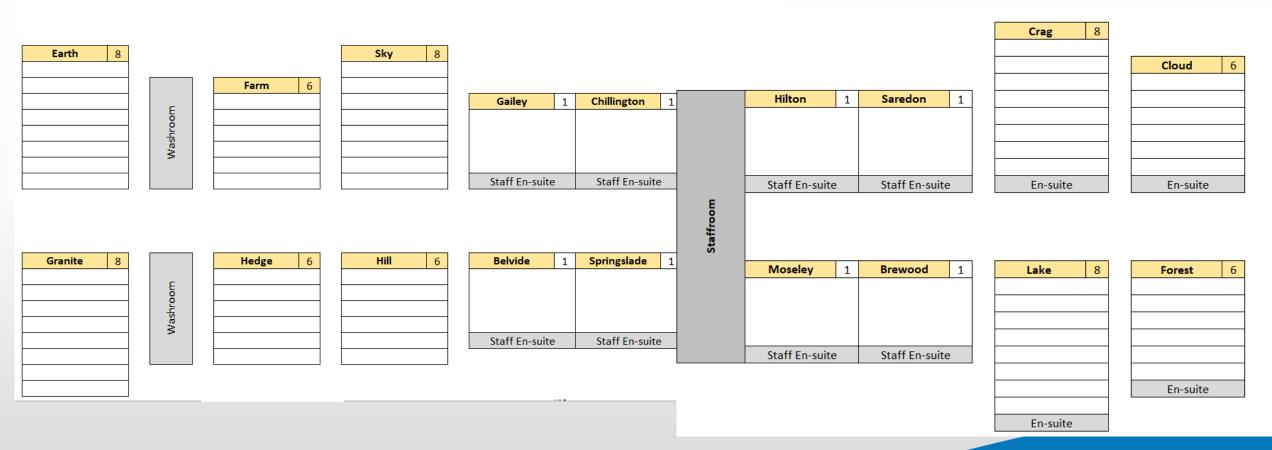

#### Laches Wood South Lodge Dorm Plan and Fire Register

Name of school : St Margarets Date of Visit : 18th - 20th June 2025

Everyone is valued
Everyone is motivated
Everyone achieves