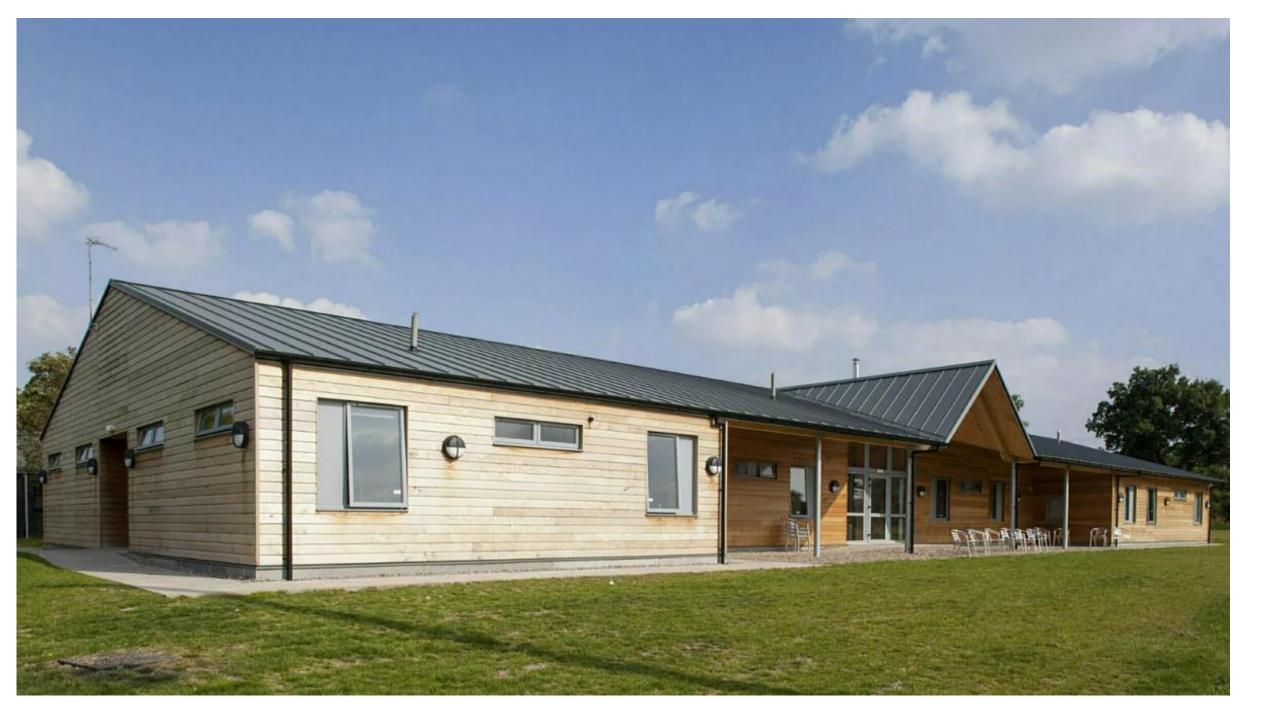

– When are we leaving?**

Wednesday 18th June children arrive at usual time Return at 2.30pm on Friday 20<sup>th</sup> June Children will need a packed lunch for the first day.



Leave cases on Knutton Rd ...

Children need to be able to carry their case/rucksack at the centre

Aim to leave at 9.40 am (ish) wave off if you wish...

Staff: Mr Williams, Mrs Wright, Mr Hugill, Miss Breckenridge and Everyone is valued the superb centre staff

the superb centre staff





SEARCH & RESCUE





CANOEING





ARCHERY AREA



DORMITORIES



HIGH ROPES



ORIENTEERING

## Laches Wood: What is the accommodation like?



Good standard
6-8 in a dormitory Bunk beds

Either en-suite or next door to bathrooms and showers

External door locked at night: extruder alarms

# Our Accommodation – The Lodge







### **Laches Wood: Dormitories**

#### Laches Wood South Lodge Dorm Plan and Fire Register

Name of school : St Margarets Date of Visit : 18th - 20th June 2025





Everyone is valued
Everyone is motivated
Everyone achieves

#### Laches Wood: What do we need?

Kit list sent out



Please label all clothes and equipment – old trainers?

Duvet cover, bottom sheet and pillowcase... teach them?

Clothing suitable for activities, even if we have lovely weather they will need long sleeve tops for evenings/archery activities in the woods

Footwear: indoor and outdoor shoes

A cuddly toy for comfort



A book to read

Games to play with friends e.g. pack of cards.

No cameras or mobile phones – centre rule

Behaviour – listen to the instructors



## Laches Wood: What activities are we doing?