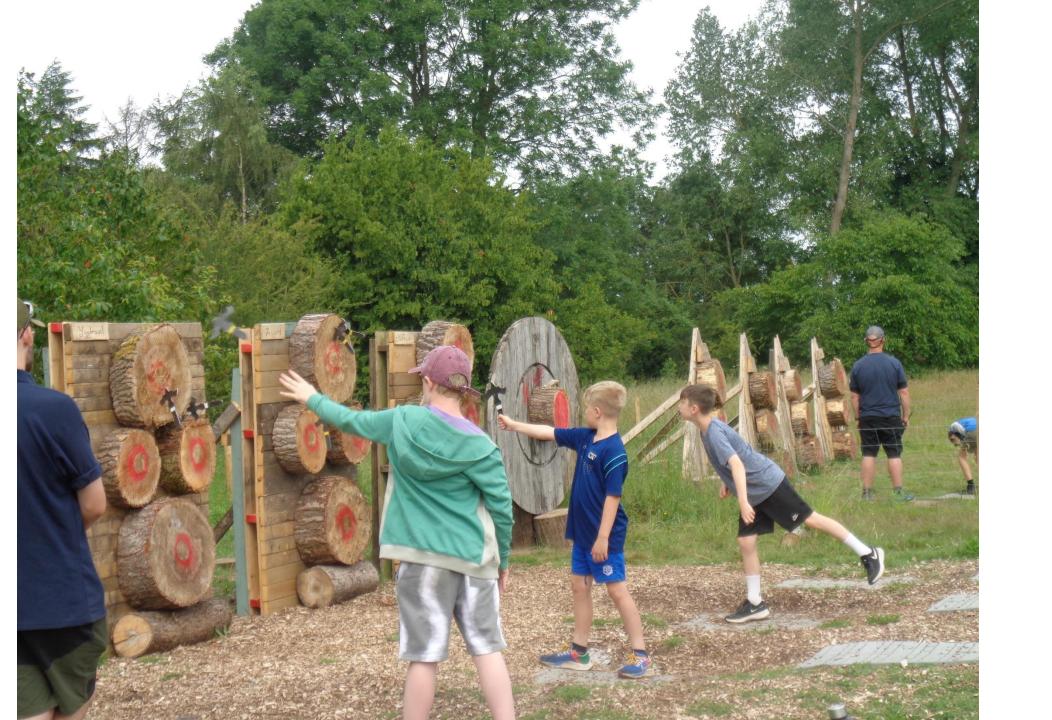

## Laches Wood: What activities are we doing?

Led by qualified instructors

Safe activities - all on site

Everyone encouraged to have a go...

Canoeing, High Ropes, Archery, Axe Throwing and Bushcraft plus evening activities and competitions

the superb centre staff

SEARCH & RESCUE

CANOEING

ARCHERY AREA

DORMITORIES

HIGH ROPES

ORIENTEERING