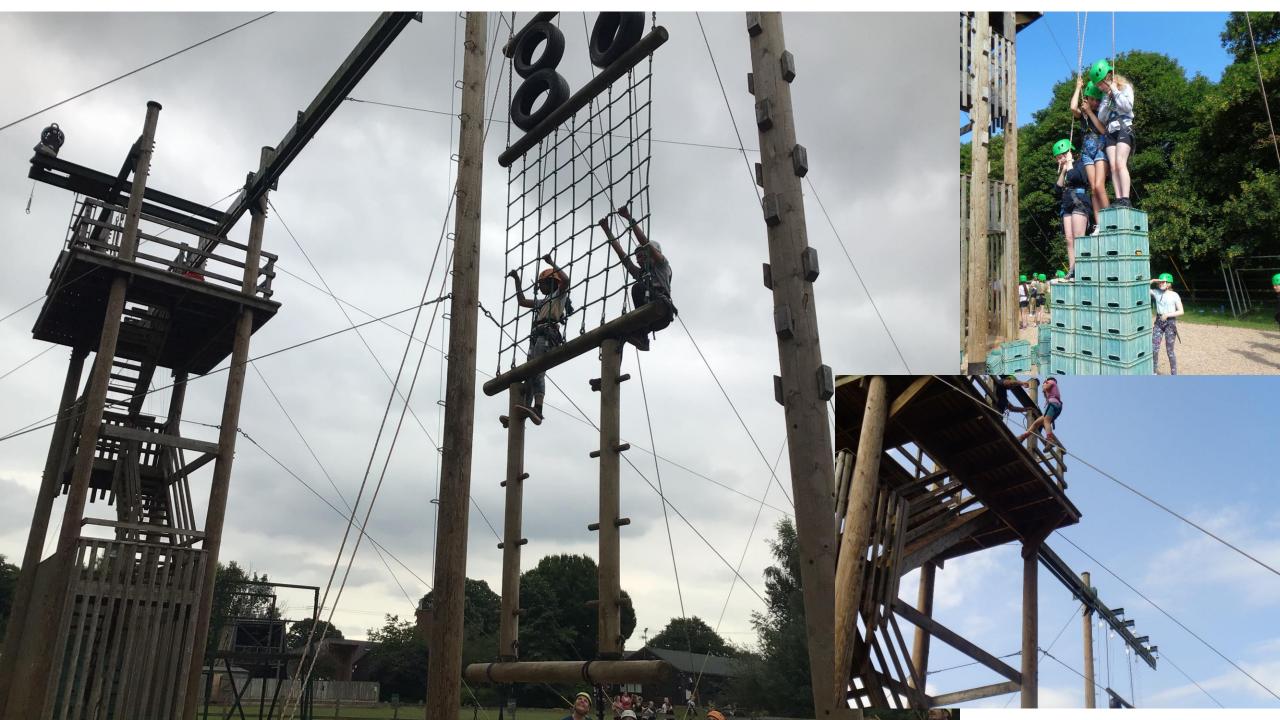

## Laches Wood: What activities are we doing?

Led by qualified instructors

Safe activities - all on site

Everyone encouraged to have a go...

Canoeing, High Ropes, Archery, Axe Throwing and Bushcraft plus evening activities and competitions

the superb centre staff

SEARCH & RESCUE

CANOEING

ARCHERY AREA

DORMITORIES

HIGH ROPES

ORIENTEERING